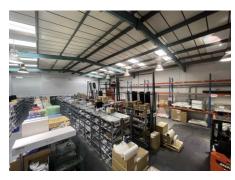

## **DESCRIPTION**

We are offering this property by was of an assignment of a lease to expire in December 2030 with a tenant only break in December 2025.

The property comprises of a large ground floor light industrial unit with a separate mezzanine areas. In front of the unit is a large parking area. The property comprise of the following internal floor areas,

 Ground Floor
 485.42 sq m
 5,225 sq ft

 Mezzanine
 84.48 sq m
 909 sq ft

Total 569.90 sq m 6,134 sq ft