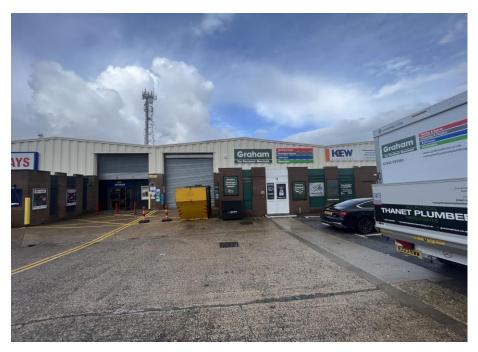

# **BROADSTAIRS, KENT**

9 PATRICIA WAY, CT10 2LF

# RARE LIGHT INDUSTRIAL UNIT WITH PARKING - PATRICIA WAY, BROADSTAIRS

# LOCATION

The site is located in Patricia Way on the Pysons Road Industrial Estate. The estate is well established situated just off the Margate Road (A254), with good transport links to the major towns of Thanet and the motorway network via the Thanet Way. The estate also provides easy access to Manston Airport, the Ports of Dover and Ramsgate, and the Channel Tunnel.